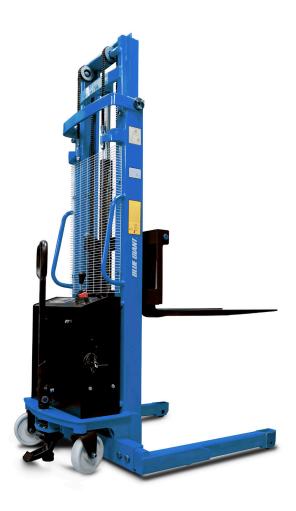

## XPS

An ergonomic alternative to manual lifting, intermediateduty stacking and pallet positioning applications.

#### **OPERATION/CONTROLS**

- Up/Down lever control mounted on dash
- Operator protection screen
- Excellent forward visibility and pallet handling
- Dual push handles mounted at comfort height level on mast
- · Ergonomic spring-loaded steering handle with comfort grip

#### POWER/HYDRAULIC

- 12 Volt powered lift system, manually propelled
- 12 Volt minimum maintenance deep cycle battery and built-in charger, for 110/1/60 plug-in
- · Flow control valve at base of cylinder to regulate lowering speed
- On/Off key switch
- Battery gauge

#### FORKS/CHASSIS

- 42" (1067 mm) long forged forks, 31.5" (800 mm) OD adjustment on pin style carriage
- · Straddle legs adjust to three positions for varying pallet sizes
- Channel mast fitted with heavy-duty roller bearings and dual lift chains
- Easy access battery compartment panel
- · Foot brake locks stacker from moving

#### WHEELS

• 3" (76 mm) diameter polyurethane load wheels

#### FORKS/CHASSIS

• 7" (178 mm) diameter nylon pivot steer wheels