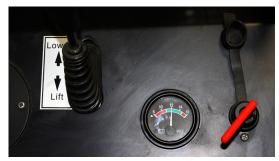

#### **OPERATION/CONTROLS**

- Up/Down lever control mounted on dash
- Operator protection screen
- Excellent forward visibility and pallet handling
- Dual push handles mounted at comfort height level on mast
- · Ergonomic spring-loaded steering handle with comfort grip

#### POWER/HYDRAULIC

- 12 Volt powered lift system, manually propelled
- 12 Volt minimum maintenance deep cycle battery and built-in charger, for 110/1/60 plug-in
- · Flow control valve at base of cylinder to regulate lowering speed
- On/Off key switch
- Battery gauge