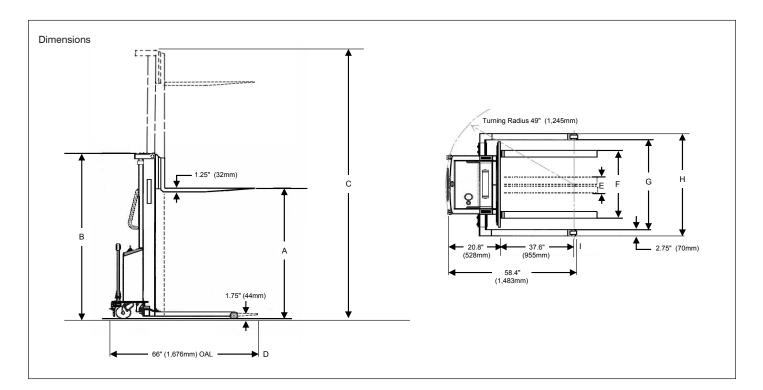

#### **OPTIONAL EQUIPMENT**

Consult factory

Easy access controls

Adjustable straddles

|                         | Model                                   | XPS-22                                                             |                  |                  |
|-------------------------|-----------------------------------------|--------------------------------------------------------------------|------------------|------------------|
| Designation             | Туре                                    | Manual Push Stacker                                                |                  |                  |
|                         | Capacity                                | 2200 lb (997 kg)                                                   |                  |                  |
|                         | Lift Height A                           | 63" (1600 mm)                                                      | 98" (2489 mm)    | 118" (2997 mm)   |
|                         | Load Center                             | 24" (610 mm)                                                       |                  |                  |
| Chassis                 | Lowered Mast B                          | 80" (2032 mm)                                                      | 70" (1778 mm)    | 80" (2032 mm)    |
|                         | Raised Mast Height C                    | 79.5" (2019 mm)                                                    | 117" (2972 mm)   | 137" (3480 mm)   |
|                         | Mast Stages                             | 1                                                                  | 2                | 2                |
|                         | Overall Length D                        | 66" (1676 mm)                                                      |                  |                  |
|                         | Fork Length                             | 42" (1067 mm)                                                      |                  |                  |
|                         | Fork Width E                            | 3.5" (88.9 mm)                                                     |                  |                  |
|                         | Adjustable Fork Width F                 | 7" (178 mm) – 31.5" (800 mm)                                       |                  |                  |
|                         | Lowered Fork Height                     | 2" (51 mm)                                                         |                  |                  |
|                         | Ground Clearance                        | 1.6" (41 mm)                                                       |                  |                  |
| Straddles and<br>Wheels | Steering Wheel Dia.                     | 7.9" (201 mm)                                                      | 7.1" (180 mm)    | 7.1" (180 mm)    |
|                         | Load Wheel Dia.                         | 3.15" (80 mm)                                                      |                  |                  |
|                         | Adjustable Straddles ID G               | 37" (940 mm), 41" (1041 mm), 45" (1143 mm), 49" (1245 mm)          |                  |                  |
|                         | Adjustable Straddles OD H               | 42.5" (1080 mm), 46.5" (1181 mm), 50.5" (1283 mm), 54.5" (1384 mm) |                  |                  |
|                         | Straddle Length I                       | 37.6" (955 mm)                                                     |                  |                  |
| Performance             | Lift Speed - Loaded                     | 4.2 in. / sec                                                      | 4.9 in. / sec    | 4.7 in. / sec    |
|                         | Lift Speed - Unloaded                   | 4.2 in. / sec                                                      | 4.9 in. / sec    | 4.7 in. / sec    |
|                         | Lowering Speed                          | Controlled                                                         |                  |                  |
|                         | Voltage/Amp Hour/Charger Voltage V/AH/V | 12                                                                 | 105              | 110              |
|                         | Service Weight                          | 920 lb (417 kg)                                                    | 1030 lb (467 kg) | 1095 lb (497 kg) |