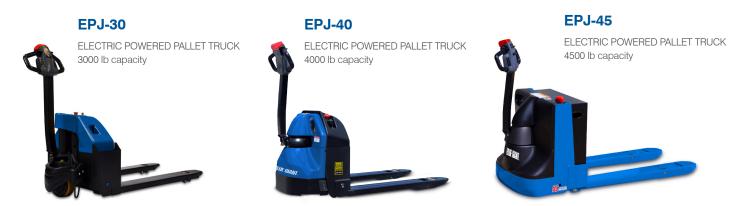

## **ELECTRIC POWERED PALLET TRUCKS**

Blue Giant Powered Pallet Trucks offer controlled performance, maneuver well in tight spaces, and deliver power on demand.