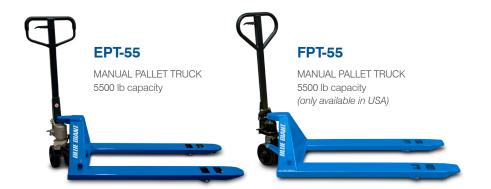

### MANUAL PALLET TRUCKS

Blue Giant has a complete line of rugged and high-performing yet lightweight hand pallet trucks, all designed to exceed the demands of the toughest workplace environments.

Recognized for their reliability and durability, Blue Giant manual pallet trucks are used in busy facilities all over the world. Each compact model offers years of high productivity and a low cost of ownership.