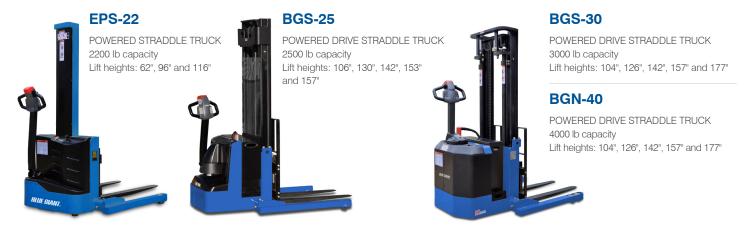

## **POWERED DRIVE STACKERS**

Blue Giant powered drive stackers can handle up to 4000 lbs, allowing workers to double-stack loads, place palletized products in racks, or position loads more efficiently.