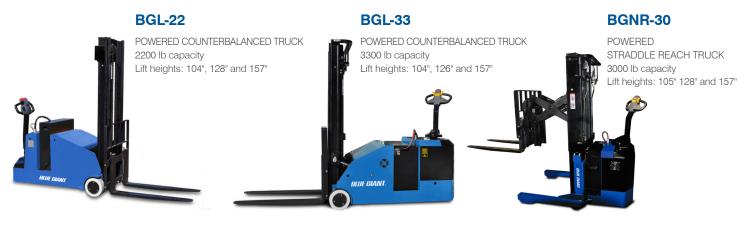

### WALKIE COUNTERBALANCED AND STRADDLE REACH TRUCKS

In a busy work environment, Blue Giant Walkie Counterbalanced and Straddle Reach Trucks deliver excellent performance, whether on the dock or in an aisle. Each model is designed to give operators easy visibility, state-of-the-art ergonomics, and effort-free control.