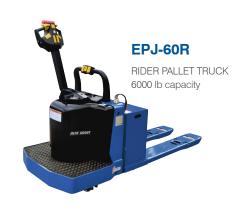

#### RIDER PALLET TRUCKS

Blue Giant offers top-of-the-line electric rider pallet trucks for order picking, high-speed load transport and loading dock work. Compact design, responsive controls, and fast travel speed all support safety and efficiency even in crowded, high-traffic locations.