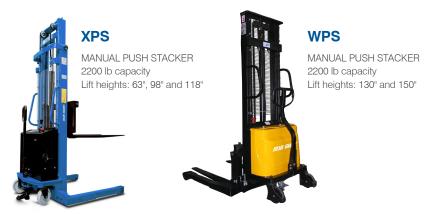

Powered Pallet Trucks offer controlled performance, maneuver well in tight spaces, and deliver power on demand.



## THE NEXT GENERATION OF BLUE GIANT INDUSTRIAL TRUCKS

Blue Giant material handling solutions increase warehouse and loading dock productivity and reduce the risk of worker injury.

Our electrical and manual pallet trucks, straddle stackers, and counterbalanced lift trucks pick up and transport heavy cargo smoothly and efficiently.

# **Industrial Trucks**

#### WALKIE STACKERS

Blue Giant Walkie Stackers can accommodate a range of applications in multiple industries.

Our product portfolio offers a variety of highperforming and cost-effective stackers capable of working with different load sizes and types, floor conditions, and space constraints.

### MANUAL PUSH STACKERS



## **POWERED DRIVE STACKERS**

Blue Giant powered drive stackers can handle up to 4000 lbs, allowing workers to double-stack loads, place palletized products in racks, or position loads more efficiently.



### WALKIE COUNTERBALANCED AND STRADDLE REACH TRUCKS

In a busy work environment, Blue Giant Walkie Counterbalanced and Straddle Reach Trucks deliver excellent performance, whether on the dock or in an aisle. Each model is designed to give operators easy visibility, state-of-the-art ergonomics, and effort-free control.





Corporate 85 Heart Lake Road South Brampton, ON, Canada L6W 3K2 t 905.457.3900 f 905.457.2313 USA 6350 Burnt Poplar Road Greensboro, NC 27409 www.BlueGiant.com AUTHORIZED DEALER

Blue Giant offers a full line of dock levelers, dock safety equipment, seals and shelt