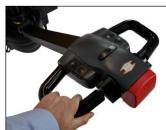

#### **OPERATION / CONTROLS**

- · Ergonomic operator handle with travel, lift, and lower functions
- · Angle grips allow easy operation with either hand
- · Wrap-around guard
- · Reversing switch
- · Thumb control and horn
- Low mounted tiller arm offers excellent operator comfort and minimum steering effort