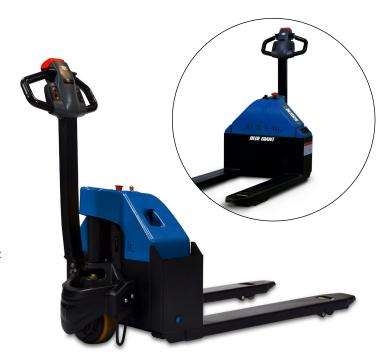

# Electric Powered Pallet Truck BLUE GIANT®

## **EPJ-30**

Upgrade your manual pallet truck. No more pushing, pulling and pumping.

#### **CAPACITY**

• 3000 lb (1361 kg)

#### **BATTERY**

- 24-volt 65 AH AGM maintenance-free batteries
- · 110V AC plug-in automatic charger

#### **SPEED**

- 24-volt transistor travel control with high-efficiency permanent magnet drive motor
- EMPTY: 0 2.8 mph (4.8 kph)
- LOADED: 0 2.5 mph (4 kph)

#### **WEIGHT**

• 450 lb (204 kg) (with battery and charger)

#### **TIRES / WHEELS**

- DRIVE: 8.3" x 2.8" (211 mm x 71 mm) polyurethane
- LOAD: 2.9" x 3.5" (74 mm x 89 mm) polyurethane

#### **HYDRAULICS**

- · Pump unit with DC motor, solenoid, and gear pump
- Permanent magnet pump motor and chrome-plate lift cylinder provides smooth lifting and lowering

#### **ELECTRICAL**

- Curtis® travel control with matching permanent magnet drive motor
- Electric braking
- Quick disconnect EPD power cut off
- · Battery discharge indicator

#### **BRAKES**

 Electromagnetic disc brake provides safe and secure stops under all conditions

#### **OPERATION / CONTROLS**

- · Ergonomic operator handle with travel, lift, and lower functions
- · Angle grips allow easy operation with either hand
- · Wrap-around guard
- · Reversing switch
- · Thumb control and horn
- Low mounted tiller arm offers excellent operator comfort and minimum steering effort

#### **TRANSMISSION**

 24-volt permanent magnet DC drive motor with rare earth neodynium magnets increases efficiency and duty cycle

#### **ACCESSIBILITY**

 Removal of two piece power head cover exposes major components for easy inspection and maintenance

#### **OPTIONAL EQUIPMENT**

- 85 AH battery
- Fork width: 22" (559 mm)
- Fork length: 36" (914 mm) and 48" (1219 mm)
- 48" (1219 mm) or 60" (1524 mm) tall load backrest
- Tool tray and load restraint