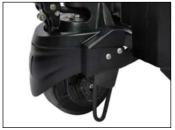

#### **TIRES / WHEELS**

- DRIVE: 8.3" x 2.8" (211 mm x 71 mm) polyurethane
- LOAD: 2.9" x 3.5" (74 mm x 89 mm) polyurethane

#### **BRAKES**

 Electromagnetic disc brake provides safe and secure stops under all conditions