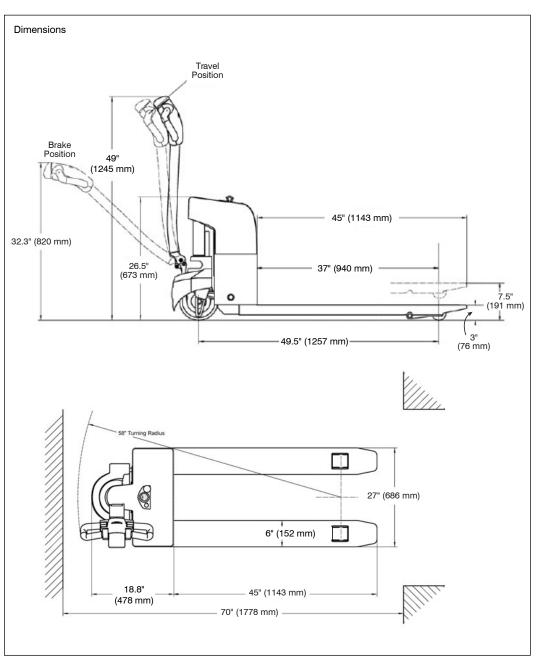

#### **TIRES / WHEELS**

- DRIVE: 8.3" x 2.8" (211 mm x 71 mm) polyurethane
- LOAD: 2.9" x 3.5" (74 mm x 89 mm) polyurethane